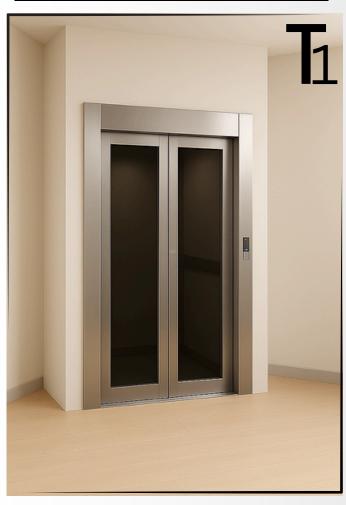

# WITH OUT SHAFT

The TI Without Shaft is a space-efficient home elevator designed for flexibility in installation. With a built-in shaft, it integrates seamlessly into existing structures OR New construction making it ideal for all homes. Featuring smooth and quiet operation, it enhances accessibility while maintaining a sleek, modern design for residential spaces.