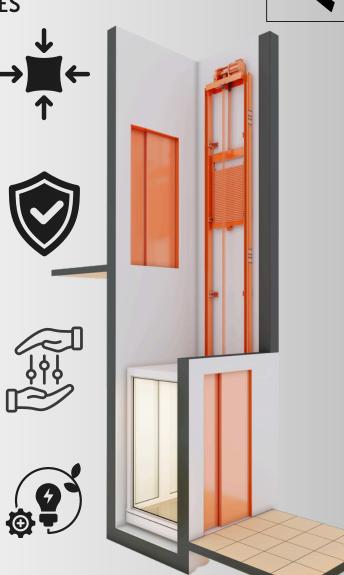

## **OUR OFFERINGS AND FEATURES**

Compact and Space-Saving Designs: Ideal for homes of all sizes, offering maximum utility without compromising on space.

Advanced Safety Features: Equipped with state-of-the-art safety systems, including emergency stop buttons, auto-rescue mechanisms, and smooth braking technology.

## **Customizable Options:**

Choose from a variety of cabin finishes, door styles, and control panels to suit your design preferences.

**Energy Efficiency:** Engineered to reduce energy consumption, offering a sustainable and eco-friendly solution.