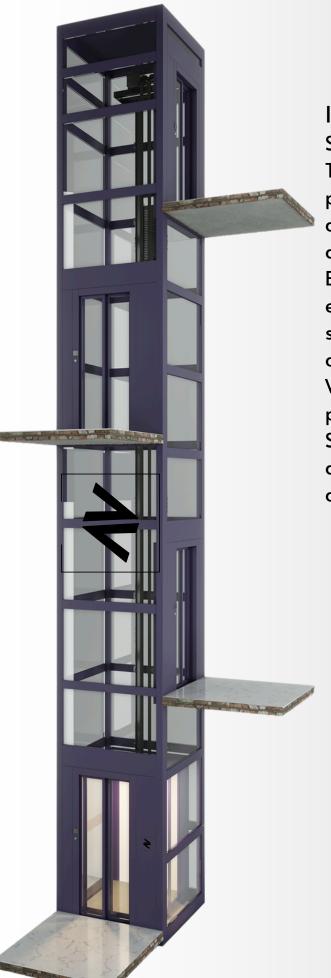

# WITH OUT SHAFT

# WITH SHAFT

- MIN PIT FROM 150MM -200MM
- SINGLE PHASE
- SWING DOOR/ SLIDING DOOR
- SPEED FROM 0.3-0.5 m/s
- TRACTION BASED
- SMOOTH OPERATION
- FULL LENGTH LIGHT CURTAINS
- TOUGHNED SHATTER PROOF GLASS
- IDEAL FOR G+1,2,3 & 4
- SAFE FOR CHILDREN AND SENIOR CITIZENS
- WHEELCHAIR ACCESS

The TI Without Shaft is a space-efficient home elevator designed for flexibility in installation. With a built-in shaft, it integrates seamlessly into existing structures OR New construction making it ideal for all homes. Featuring smooth and quiet operation, it enhances accessibility while maintaining a sleek, modern design for residential spaces.