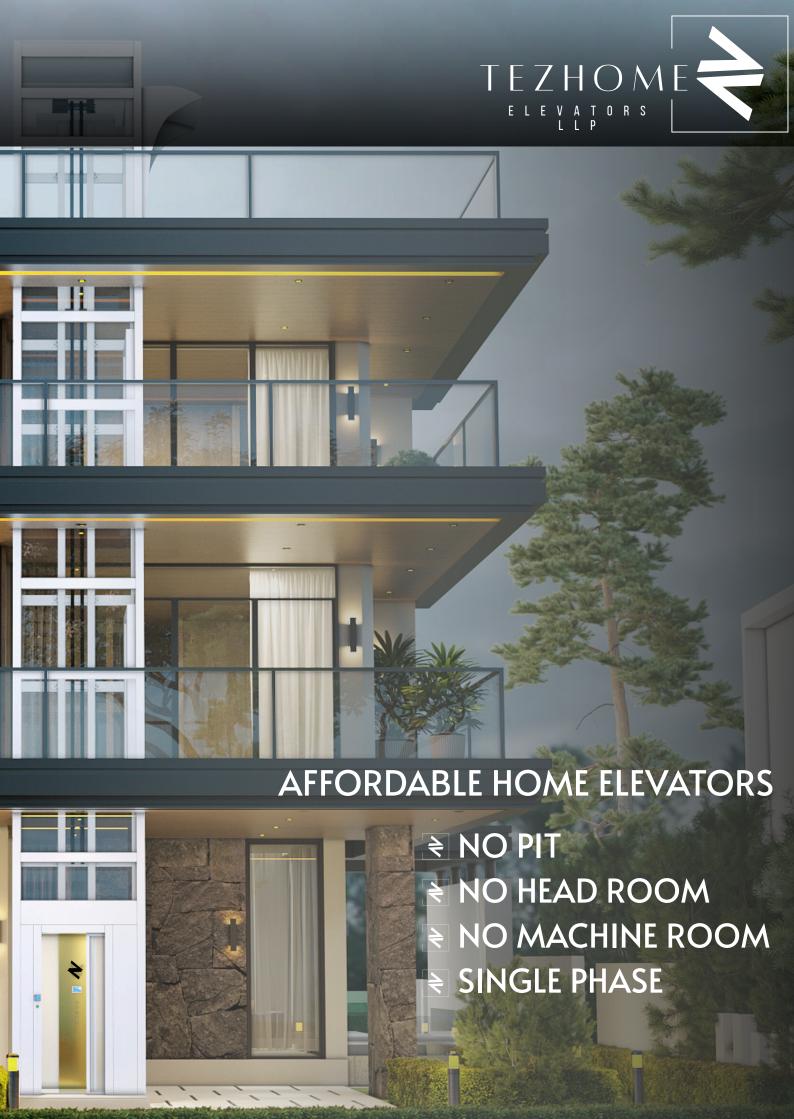

### TEZ HOME ELEVATORS

## **OUR OFFERINGS AND FEATURES**

Compact and Space-Saving Designs: Ideal for homes of all sizes, offering maximum utility without compromising on space.

Advanced Safety Features: Equipped with state-of-the-art safety systems, including emergency stop buttons, auto-rescue mechanisms, and smooth braking technology.