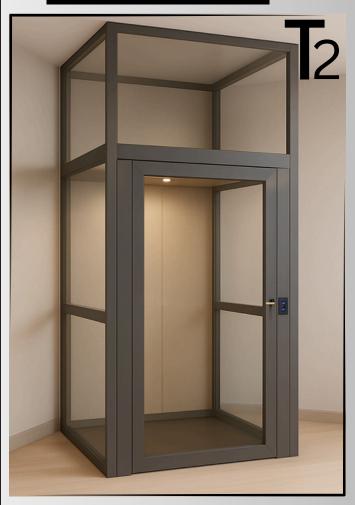

**T**2

## INTRODUCING THE T2 WITH SHAFT

Smart, Sleek, Seamless.

The T2 with Shaft is a compact, highperformance home elevator designed to deliver exceptional comfort, quiet operation, and space-saving efficiency.

Engineered with a durable shaft structure, it ensures unmatched stability, safety, and smooth vertical travel, making it an ideal choice for modern residential spaces.

Whether you're enhancing accessibility or planning for future mobility needs, the TI with Shaft is a reliable, stylish, and intelligently designed solution that blends seamlessly into any home.