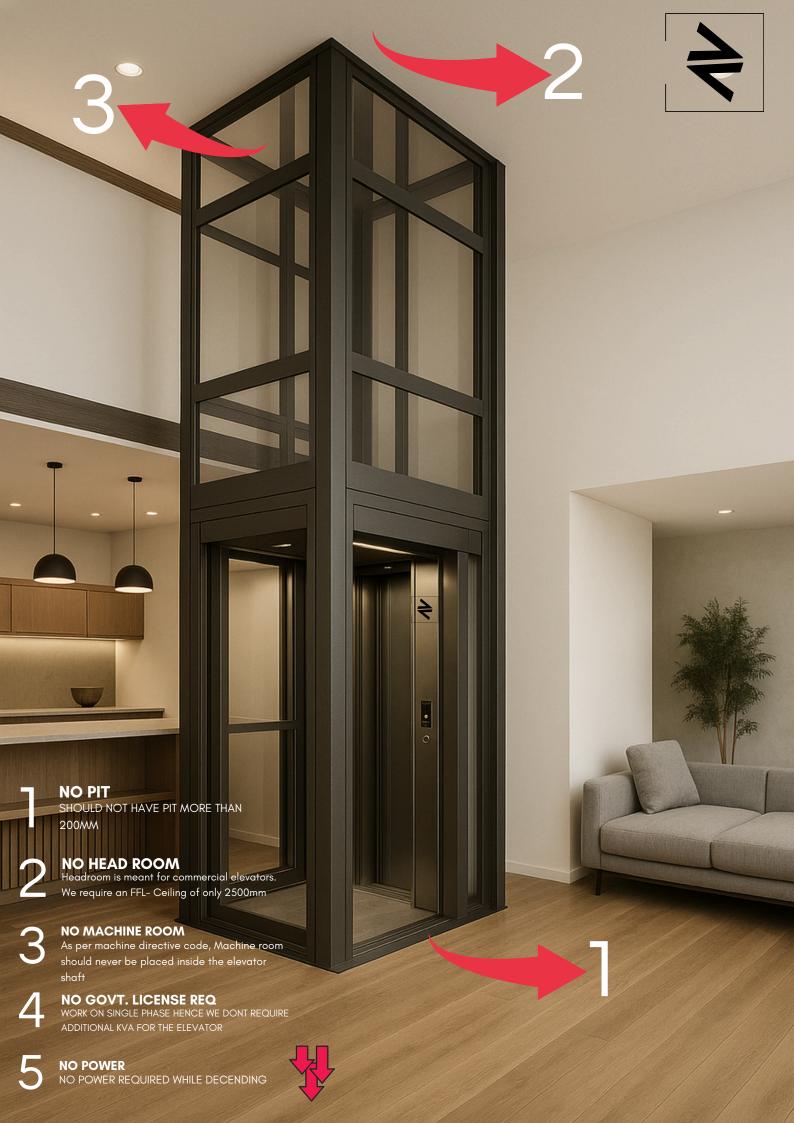

# WITH OUT SHAFT

# WITH SHAFT

- MIN PIT FROM 150MM -200MM
- SINGLE PHASE
- SWING DOOR/ SLIDING DOOR
- SPEED FROM 0.3-0.5 m/s
- TRACTION BASED
- SMOOTH OPERATION
- FULL LENGTH LIGHT CURTAINS
- TOUGHNED SHATTER PROOF GLASS
- IDEAL FOR G+1,2,3 & 4
- SAFE FOR CHILDREN AND SENIOR CITIZENS
- WHEELCHAIR ACCESS

The TI Without Shaft is a space-efficient home elevator designed for flexibility in installation. With a built-in shaft, it integrates seamlessly into existing structures OR New construction making it ideal for all homes. Featuring smooth and quiet operation, it enhances accessibility while maintaining a sleek, modern design for residential spaces.