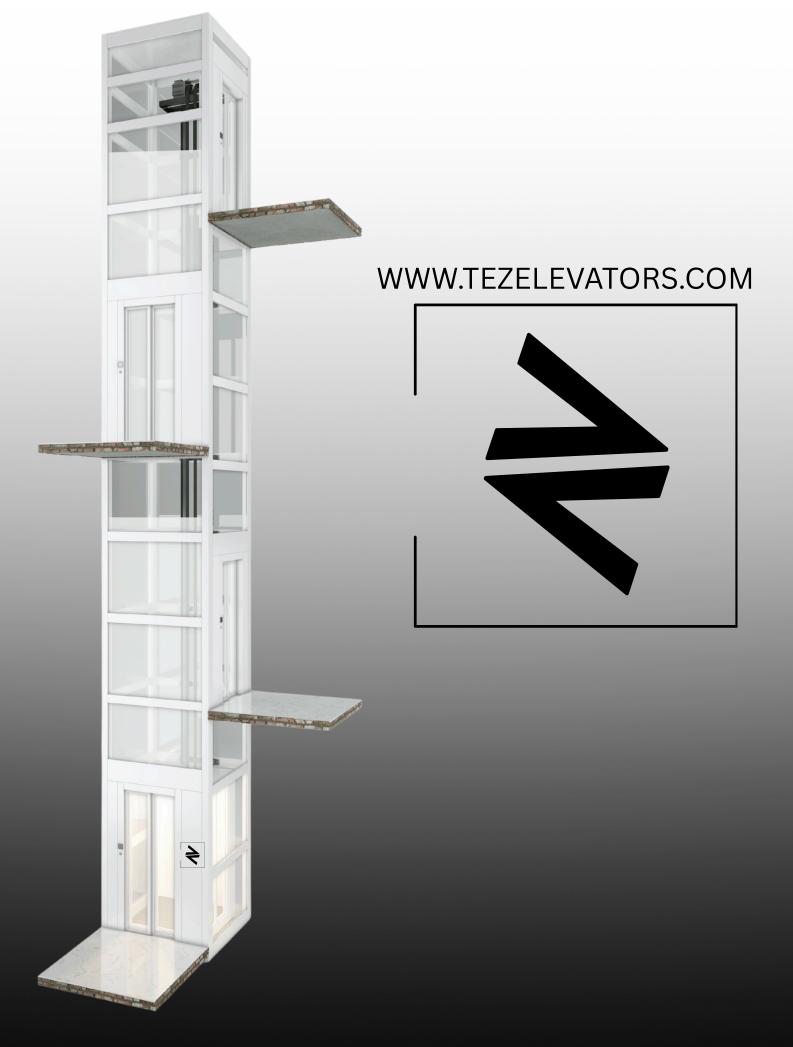

# WITH OUT SHAFT

The TI Without Shaft is a space-efficient home elevator designed for flexibility in installation. With a built-in shaft, it integrates seamlessly into existing structures OR New construction making it ideal for all homes. Featuring smooth and quiet operation, it enhances accessibility while maintaining a sleek, modern design for residential spaces.