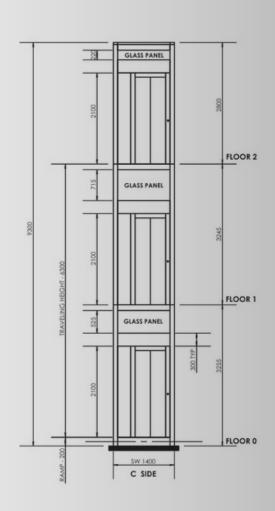

# WITH OUT SHAFT

# WITH SHAFT

- MIN PIT FROM 150MM -200MM
- SINGLE PHASE
- SWING DOOR/ SLIDING DOOR
- SPEED FROM 0.3-0.5 m/s
- TRACTION BASED
- SMOOTH OPERATION
- FULL LENGTH LIGHT CURTAINS
- TOUGHNED SHATTER PROOF GLASS
- IDEAL FOR G+1,2,3 & 4
- SAFE FOR CHILDREN AND SENIOR CITIZENS
- WHEELCHAIR ACCESS

The TI Without Shaft is a space-efficient home elevator designed for flexibility in installation. With a built-in shaft, it integrates seamlessly into existing structures OR New construction making it ideal for all homes. Featuring smooth and quiet operation, it enhances accessibility while maintaining a sleek, modern design for residential spaces.