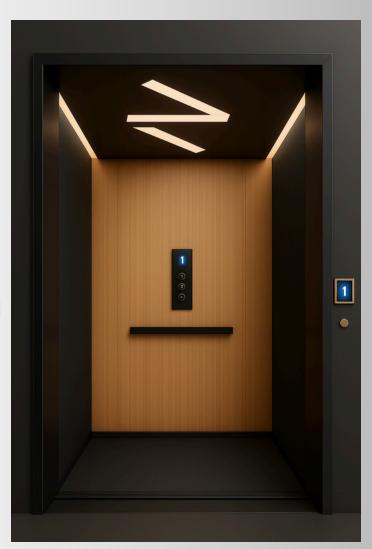

The TI Without Shaft is a space-efficient home elevator designed for flexibility in installation. With a built-in shaft, it integrates seamlessly into existing structures OR New construction making it ideal for all homes. Featuring smooth and quiet operation, it enhances accessibility while maintaining a sleek, modern design for residential spaces.

## INTRODUCING THE T2 WITH SHAFT

Smart, Sleek, Seamless.

The T2 with Shaft is a compact, highperformance home elevator designed to deliver exceptional comfort, quiet operation, and space-saving efficiency.

Engineered with a durable shaft structure, it ensures unmatched stability, safety, and smooth vertical travel, making it an ideal choice for modern residential spaces.

Whether you're enhancing accessibility or planning for future mobility needs, the TI with Shaft is a reliable, stylish, and intelligently designed solution that blends seamlessly into any home.